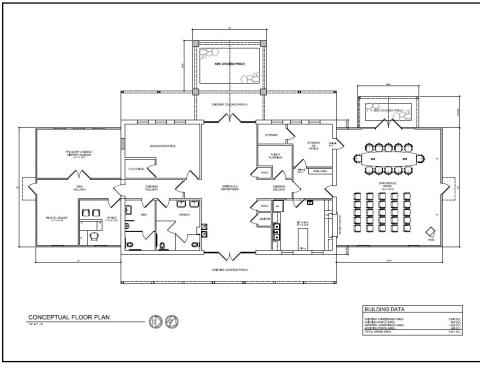

# **NEW BUSINESS**

- Item a. Tac Aero Banner Business LOI Tabled
- Item b. SKT Terminal Expansion Update (Info only). Brandon Weinheimer, from SKT, reviewed the latest drawings of the terminal building expansion. SKT is waiting for approval to proceed forward.
- Item c. FY26 Budget Review. The airport manager gave a quick presentation of his proposed budget for FY 26. The manager reviewed the current balance of the airport operating fund; the upcoming CIP grant projects; and his forecasted revenue for FY 26. Following the review, the airport manager went over all the line items for the budget. To conclude the budget discussion, the airport manager reviewed the RAMP program. He reviewed the current year's fund status and the proposed 3 remaining projects. He then went on to review a list of legacy projects and the project list created by Mark Cornett. The board unanimously approved the presented budget. The manager did state that he has to input the proposed budget into the accounting system (Incode) by June 6. The official budget presentation to Commissioners Court will occur sometime in July. The manager reaffirmed that if he makes any major changes, he will notify the board of those changes.
- Item d. Hangar Policy update Once again, this topic was tabled due to the lack of time to discuss this topic.