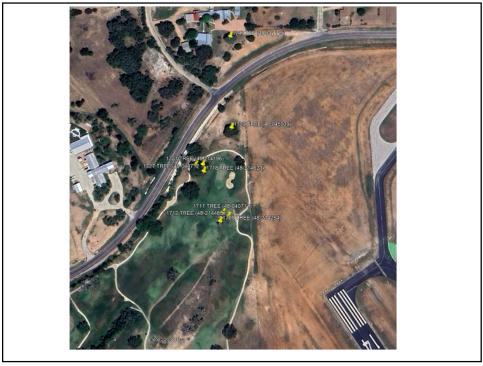

Hot Topics/ Miscellaneous Updates. The airport manager gave a quick synopsis of the TXDOT aviation conference. He stated that it was very similar to last year's event, and he had no real nuggets to pass on to the board. The manager went on to state that he did have a meeting with the FAA while at the conference to discuss the possibility of getting a RCO at our airport. He emphasized that this was just a conversation with the FAA and no real guidance, commitment, etc. was provided. Following that, the manager gave a quick summary of the ongoing negotiations with the Texas A&M AgriLife extension. Their five-year lease expires August 31st. This lease pertains to the three acres of AG land that they lease in the business park. The manager mentioned that he had a meeting with Judge Jones, Commissioner Kramer and Brad Roeder last week. He also mentioned that they were working on multiple options. With that said, Mr. Roeder suggested they wait until after the extension office's open house on July 9th before discussing any further lease extension or renewals. Finally, the airport manager discussed the ongoing tree mitigation issues and the lack of a night instrument approach to runway 14. The manager reviewed the e-mail that he had received from the FAA that identified 8 trees that needed to be significantly trimmed to allow us to regain our night instrument approach. The manager went on to mention that he had a meeting with the city to discuss the seven trees that fall on the golf course. He mentioned that the city recommended the removal of those 7 trees. With those removals, it only leaves the tree across the street from the airport at the Chuck wagon B&B. As a result of the meeting with the city, the manager has already started to solicit quotes for the removal of the trees on the golf course. To close out the topic, the manager reviewed the ongoing attempt to get an LPV instrument approach to runway 14. He mentioned that he just received an update from the FAA, after they had

reviewed the obstruction survey results. As he had mentioned in the past, he was expecting more trees to be required to be cut. The manager showed the board a new chart that listed seven additional trees, six of which fell on the Chuck wagon B&B's property. The manager went on to say that he plans to present this topic at a future board meeting to allow for further discussion on the topic.