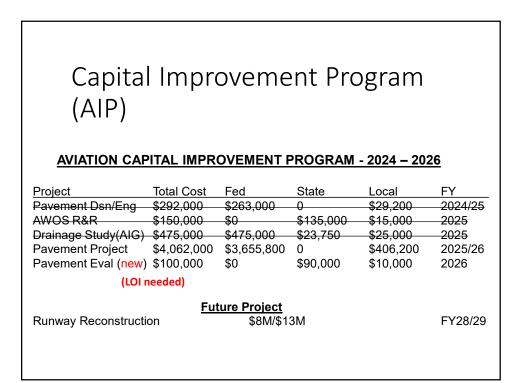

### **OLD BUSINESS.**

- Minimum Standards Update- the manager thanked the board for their help during the Rewrite Workshop (on May 9<sup>th</sup>), and mentioned that he has almost completed the corrections. He expects to send it out for a final review soon.
- CIP Update The Manager gave a quick update on the following CIP projects:
  - Pavement Project
    - The Manager stated that they had the Preliminary Engineering design meeting on May 9<sup>th</sup>. TXDOT still needed to review it, prior to given Garver their NTP to final design.
  - AWOS Replace Project Contract released (DBT won the bid)...work will start soon (no date).
  - Drainage Study
    - The kickoff meeting was held on May 9<sup>th</sup>...field work will start soon.