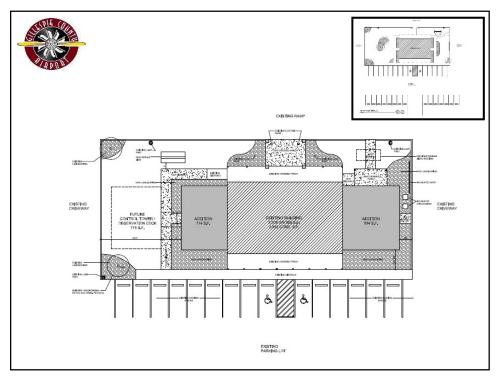

# **NEW BUSINESS**

- Item a. Tac Aero Banner Business LOI Tabled
- Item b. SKT Terminal Expansion Update (Info only). Brandon Weinheimer, from SKT, reviewed the latest drawings of the terminal building expansion. SKT is waiting for approval to proceed forward.
- Item c. FY26 Budget Review. The airport manager gave a quick presentation of his proposed budget for FY 26. The manager reviewed the current balance of the airport operating fund; the upcoming CIP grant projects; and his forecasted revenue for FY 26. Following the review, the airport manager went over all the line items for the budget. To conclude the budget discussion, the airport manager reviewed the RAMP program. He reviewed the current year's fund status and the proposed 3 remaining projects. He then went on to review a list of legacy projects and the project list created by Mark Cornett. The board unanimously approved the presented budget. The manager did state that he has to input the proposed budget into the accounting system (Incode) by June 6. The official budget presentation to Commissioners Court will occur sometime in July. The manager reaffirmed that if he makes any major changes, he will notify the board of those changes.
- Item d. Hangar Policy update Once again, this topic was tabled due to the lack of time to discuss this topic.