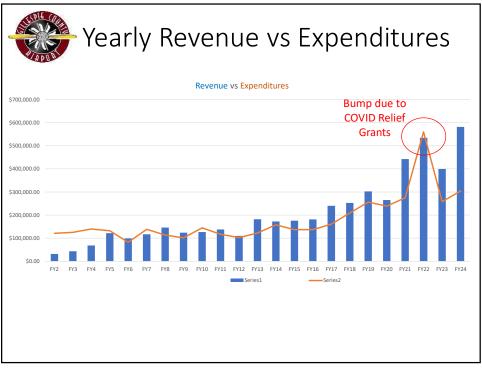

179,349.12 | \$5,380.47   | \$184,729.59 |  |  |  |  |
| 3632              | Sublease 3% Revenue                        | \$8,300.00   | \$249.00     | \$8,549.00   |  |  |  |  |
| 3633              | Rental County T-Hanger Space               | \$63,250.00  |              | \$64,400.00  |  |  |  |  |
| 3634              | Fuel Flowage Fee (500K gallons sold)       | \$45,581.00  |              | \$40,000.00  |  |  |  |  |
| 3635              | Ramp/Tie Down Fee                          | \$1,800.00   |              | \$960.00     |  |  |  |  |
| 3651              | Business Park Leases                       | \$33,088.18  | \$992.65     | \$34,080.83  |  |  |  |  |
|                   |                                            | \$449,344.46 |              | \$465,149.86 |  |  |  |  |





# Airport Infrastructure Grant (AIG)

#### **Gillespie County**

| • FY 2022 | \$295,000 (used in Drainage Study) |
|-----------|------------------------------------|
|-----------|------------------------------------|

- FY 2023 \$292,000 (mostly used in Drainage Study)
- FY 2024 \$294,000
  - FY 2025 \$290,000 (estimated)
- FY 2026 \$290,000 (estimated)

|                      |               |            |            | FY25       |                       |                                                            |
|----------------------|---------------|------------|------------|------------|-----------------------|------------------------------------------------------------|
|                      |               | FY24       | FY25       | Activity   |                       |