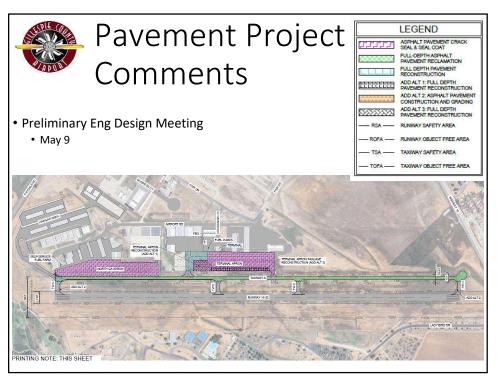

### **OLD BUSINESS.**

- Minimum Standards Update- the manager thanked the board for their help during the Rewrite Workshop (on May 9<sup>th</sup>), and mentioned that he has almost completed the corrections. He expects to send it out for a final review soon.
- CIP Update The Manager gave a quick update on the following CIP projects:
  - Pavement Project
    - The Manager stated that they had the Preliminary Engineering design meeting on May 9<sup>th</sup>. TXDOT still needed to review it, prior to given Garver their NTP to final design.
  - AWOS Replace Project Contract released (DBT won the bid)...work will start soon (no date).
  - Drainage Study
    - The kickoff meeting was held on May 9<sup>th</sup>...field work will start soon.