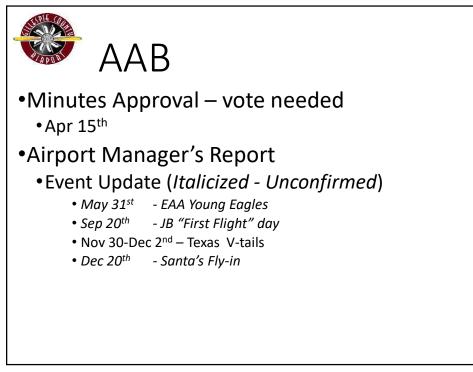

### AIRPORT MANAGER'S REPORT

- Upcoming Events/Court Actions The Manager reviewed the upcoming events for the airport and the recent commissioners court actions.
  - o Event Update
    - o 2025
      - May 31st EAA Young Eagles
      - Sep 20th JB "First Flight" day
      - Nov 30-Dec 2nd Texas V-tails
      - Dec 6th Santa's Fly-in
- Court Actions On Apr 28th, the Court approved the Airport Development Agreement for the Mulholland's; and approved the invoice from Cutler-Smith, PC, for outside legal counsel services. On May 12th, the Court disapproved the additional fee (above the quoted price) for the relocation of the southern fence.
- T-hangars occupancy update. The Manager stated that the County T-hangers are 100% ...waiting list is at 42.