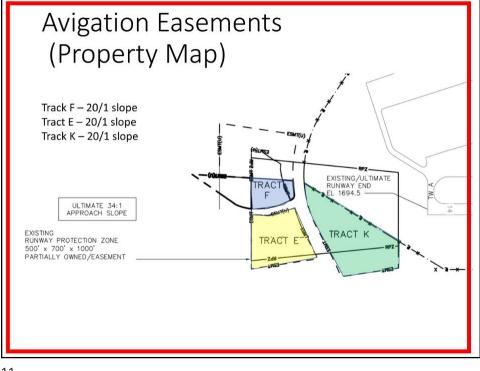

| Hot Topics                                                                                                                                                                                                                                                 | s/Mis                                                              | SC.      |            |  |  |  |  |  |  |  |
|------------------------------------------------------------------------------------------------------------------------------------------------------------------------------------------------------------------------------------------------------------|--------------------------------------------------------------------|----------|------------|--|--|--|--|--|--|--|
| • TXDOT Avn Conference                                                                                                                                                                                                                                     |                                                                    |          |            |  |  |  |  |  |  |  |
| <ul> <li>RCO Update</li> </ul>                                                                                                                                                                                                                             |                                                                    |          |            |  |  |  |  |  |  |  |
| <ul> <li>Tx A&amp;M Ag Extension/Research lab</li> <li>5-year lease expires Aug 31<sup>st</sup></li> </ul>                                                                                                                                                 | <ul> <li>Tx A&amp;M Ag Extension/Research lab (3-acres)</li> </ul> |          |            |  |  |  |  |  |  |  |
| • Issues                                                                                                                                                                                                                                                   |                                                                    | Monthly  | Yearly     |  |  |  |  |  |  |  |
| <ul> <li>Do they need the land?</li> </ul>                                                                                                                                                                                                                 | 2015-2020                                                          | \$500.00 | \$6,000.00 |  |  |  |  |  |  |  |
| <ul> <li>They are looking for new Director</li> <li>1-2 year extension options</li> </ul>                                                                                                                                                                  | Current<br>(2020-2025)                                             | \$653.40 | \$7,840.80 |  |  |  |  |  |  |  |
| Open house – July 8 <sup>th</sup>                                                                                                                                                                                                                          | New (CPI)                                                          | \$791.25 | \$9,495.00 |  |  |  |  |  |  |  |
| <ul> <li>Instrument to RWY 14 Issue (FAA)</li> <li>Tree Mitigation <ul> <li>Golf Course (7 trees) – Removal</li> <li>Superior Tree Services – Quote Pending</li> <li>Chuckwagon B&amp;B (1 tree) - ????</li> </ul> </li> <li>LPV – quick update</li> </ul> |                                                                    |          |            |  |  |  |  |  |  |  |