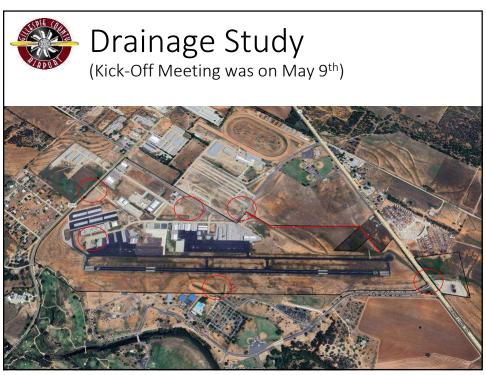

### **OLD BUSINESS.**

- Minimum Standards Update- the manager thanked the board for their help during the Rewrite Workshop (on May 9<sup>th</sup>), and mentioned that he has almost completed the corrections. He expects to send it out for a final review soon.
- CIP Update The Manager gave a quick update on the following CIP projects:
  - Pavement Project
    - The Manager stated that they had the Preliminary Engineering design meeting on May 9<sup>th</sup>. TXDOT still needed to review it, prior to given Garver their NTP to final design.
  - AWOS Replace Project Contract released (DBT won the bid)...work will start soon (no date).
  - Drainage Study
    - The kickoff meeting was held on May 9<sup>th</sup>...field work will start soon.